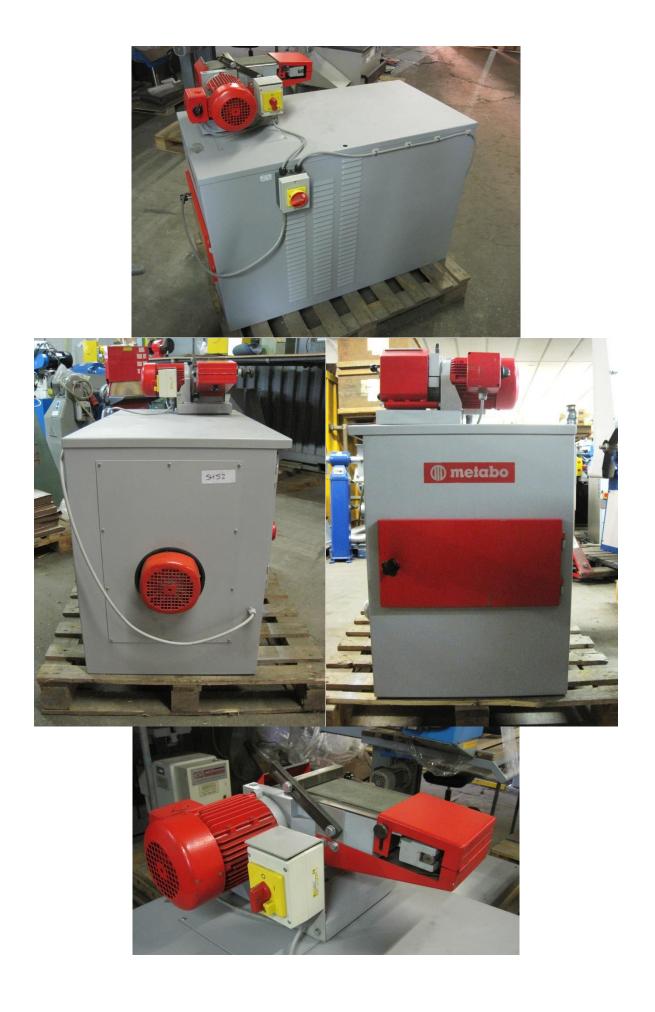

SECOND HAND MACHINE

| Ref. SH52 | Metabo C100S Abrasive Flatbed Belt Grinder | £3950 |
|-----------|--------------------------------------------|-------|
|           | with built in dust extractor               |       |

| Description        | Abrasive Flatbed Belt Grinder with built in dust |
|--------------------|--------------------------------------------------|
|                    | extractor                                        |
| Make               | Metabo                                           |
| Model              | C100S                                            |
| Voltage            | 400 V                                            |
| Horse Power        | 0.9 KW                                           |
| Speed              | Single                                           |
| Abrasive Belt Size | 100mm x 1000mm                                   |
| Condition          | Very Good                                        |