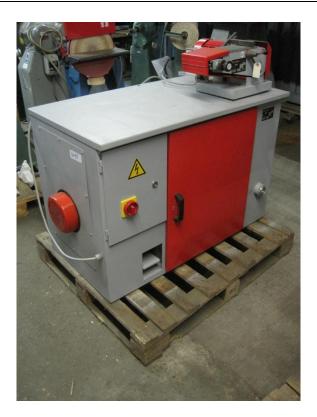

SECOND HAND MACHINE

| Ref. SH52 | Metabo C100S Abrasive Flatbed Belt Grinder | £3950 |
|-----------|--------------------------------------------|-------|
|           | with built in dust extractor               |       |

| Description        | Abrasive Flatbed Belt Grinder with built in dust |
|--------------------|--------------------------------------------------|
|                    | extractor                                        |
| Make               | Metabo                                           |
| Model              | C100S                                            |
| Voltage            | 400 V                                            |
| Horse Power        | 0.9 KW                                           |
| Speed              | Single                                           |
| Abrasive Belt Size | 100mm x 1000mm                                   |
| Condition          | Very Good                                        |