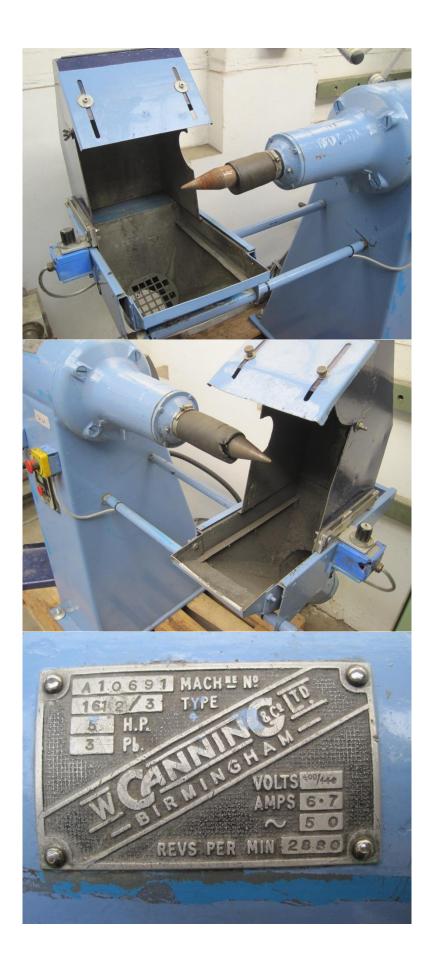

## **SECOND HAND MACHINE**

| Ref. SH49 | Cannings 1612 Double Ended Pedestal   | £1650 |
|-----------|---------------------------------------|-------|
|           | Polishing Machine with extra features |       |

| Description | Double Ended Pedestal Polishing Machine with extra dust capture hoods and additional safety features |
|-------------|------------------------------------------------------------------------------------------------------|
| Make        | Cannings                                                                                             |
| Model       | 1612                                                                                                 |
| Voltage     | 400 V                                                                                                |
| Horse Power | 5 HP                                                                                                 |
| Speed       | 2800 RPM                                                                                             |
| Condition   | Good Working Condition                                                                               |