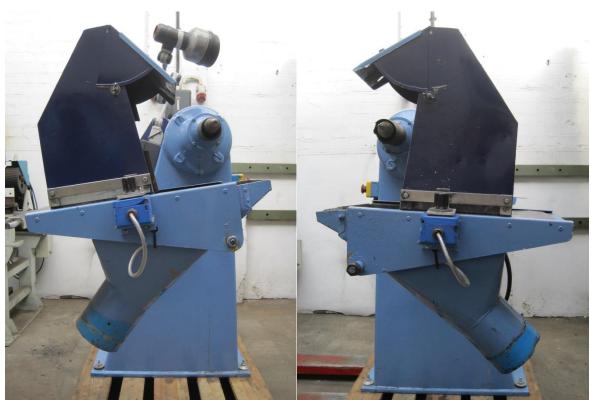

## **SECOND HAND MACHINE**

| Ref. SH49 | Cannings 1612 Double Ended Pedestal   | £1650 |
|-----------|---------------------------------------|-------|
|           | Polishing Machine with extra features |       |

| Description | Double Ended Pedestal Polishing Machine with extra dust capture hoods and additional safety features |
|-------------|------------------------------------------------------------------------------------------------------|
| Make        | Cannings                                                                                             |
| Model       | 1612                                                                                                 |
| Voltage     | 400 V                                                                                                |
| Horse Power | 5 HP                                                                                                 |
| Speed       | 2800 RPM                                                                                             |
| Condition   | Good Working Condition                                                                               |