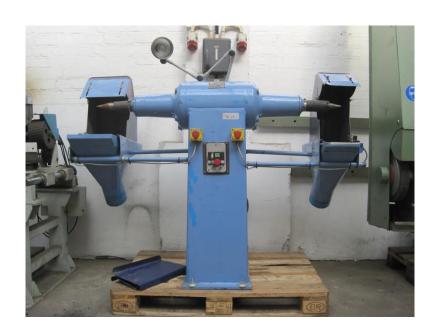

## **SECOND HAND MACHINE**

| Ref. SH49 | Cannings 1612 Double Ended Pedestal   | £1650 |
|-----------|---------------------------------------|-------|
|           | Polishing Machine with extra features |       |

| Description | Double Ended Pedestal Polishing Machine with extra dust capture hoods and additional safety features |
|-------------|------------------------------------------------------------------------------------------------------|
| Make        | Cannings                                                                                             |
| Model       | 1612                                                                                                 |
| Voltage     | 400 V                                                                                                |
| Horse Power | 5 HP                                                                                                 |
| Speed       | 2800 RPM                                                                                             |
| Condition   | Good Working Condition                                                                               |