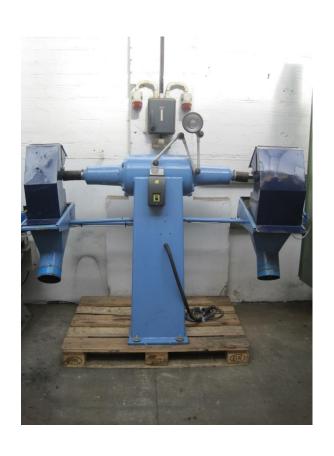

## **SECOND HAND MACHINE**

| Ref. SH49 | Cannings 1612 Double Ended Pedestal   | £1650 |
|-----------|---------------------------------------|-------|
|           | Polishing Machine with extra features |       |

| Description | Double Ended Pedestal Polishing Machine with extra dust capture hoods and additional safety features |
|-------------|------------------------------------------------------------------------------------------------------|
| Make        | Cannings                                                                                             |
| Model       | 1612                                                                                                 |
| Voltage     | 400 V                                                                                                |
| Horse Power | 5 HP                                                                                                 |
| Speed       | 2800 RPM                                                                                             |
| Condition   | Good Working Condition                                                                               |