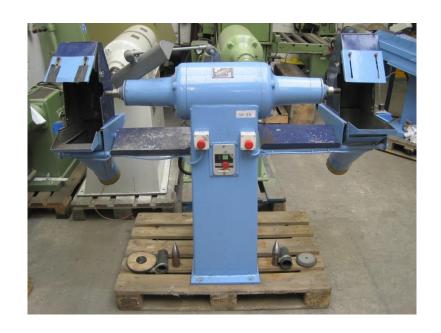

## **SECOND HAND MACHINE**

| Ref. SH48 | Cannings 1612 Double Ended Pedestal   |  |
|-----------|---------------------------------------|--|
|           | Polishing Machine with extra features |  |

| Description | Double Ended Pedestal Polishing Machine with extra dust capture hoods and additional safety features |
|-------------|------------------------------------------------------------------------------------------------------|
| Make        | Cannings                                                                                             |
| Model       | 1612                                                                                                 |
| Voltage     | 400 V                                                                                                |
| Horse Power | 5 HP                                                                                                 |
| Speed       | 2800 RPM                                                                                             |
| Condition   | Good Working Condition                                                                               |