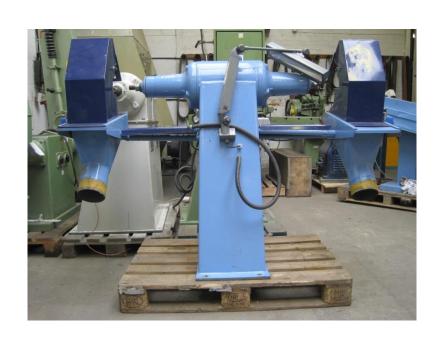

## **SECOND HAND MACHINE**

| Ref. SH48 | Cannings 1612 Double Ended Pedestal   |  |
|-----------|---------------------------------------|--|
|           | Polishing Machine with extra features |  |

| Description | Double Ended Pedestal Polishing Machine with extra dust capture hoods and additional safety features |
|-------------|------------------------------------------------------------------------------------------------------|
| Make        | Cannings                                                                                             |
| Model       | 1612                                                                                                 |
| Voltage     | 400 V                                                                                                |
| Horse Power | 5 HP                                                                                                 |
| Speed       | 2800 RPM                                                                                             |
| Condition   | Good Working Condition                                                                               |