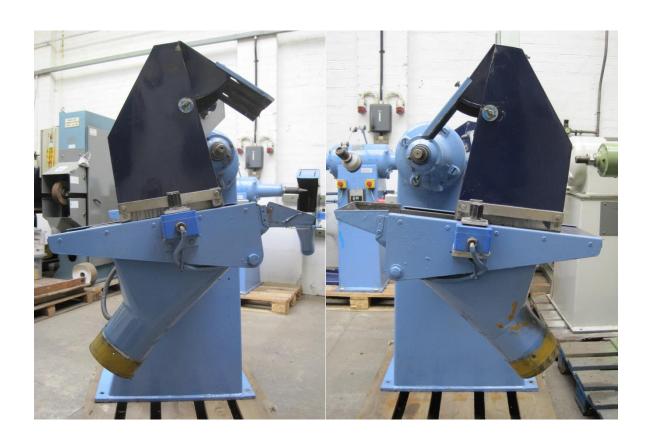

## **SECOND HAND MACHINE**

| Ref. SH48 | Cannings 1612 Double Ended Pedestal   |  |
|-----------|---------------------------------------|--|
|           | Polishing Machine with extra features |  |

| Description | Double Ended Pedestal Polishing Machine with extra dust capture hoods and additional safety features |
|-------------|------------------------------------------------------------------------------------------------------|
| Make        | Cannings                                                                                             |
| Model       | 1612                                                                                                 |
| Voltage     | 400 V                                                                                                |
| Horse Power | 5 HP                                                                                                 |
| Speed       | 2800 RPM                                                                                             |
| Condition   | Good Working Condition                                                                               |