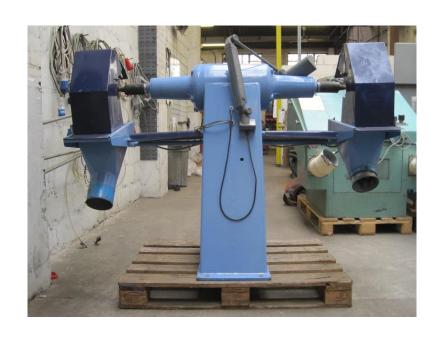

## **SECOND HAND MACHINE**

| Ref. SH47 | Cannings 1612 Double Ended Pedestal   | £1650 |
|-----------|---------------------------------------|-------|
|           | Polishing Machine with extra features |       |

| Description | Double Ended Pedestal Polishing Machine with extra dust capture hoods and additional safety features |
|-------------|------------------------------------------------------------------------------------------------------|
| Make        | Cannings                                                                                             |
| Model       | 1612                                                                                                 |
| Voltage     | 400 V                                                                                                |
| Horse Power | 5 HP                                                                                                 |
| Speed       | 2800 RPM                                                                                             |
| Condition   | Good Working Condition                                                                               |