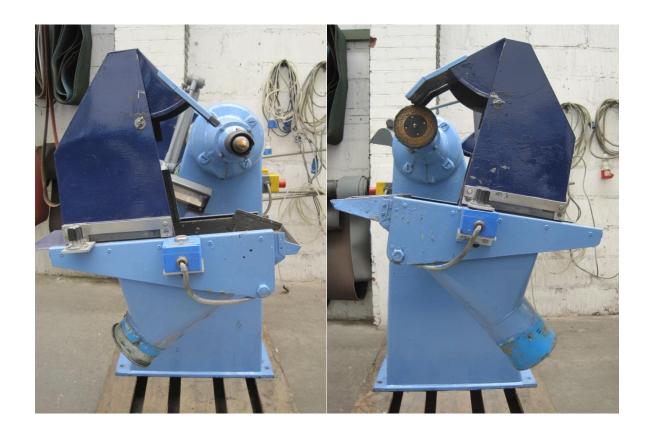

## **SECOND HAND MACHINE**

| Ref. SH47 | Cannings 1612 Double Ended Pedestal   | £1650 |
|-----------|---------------------------------------|-------|
|           | Polishing Machine with extra features |       |

| Description | Double Ended Pedestal Polishing Machine with extra dust capture hoods and additional safety features |
|-------------|------------------------------------------------------------------------------------------------------|
| Make        | Cannings                                                                                             |
| Model       | 1612                                                                                                 |
| Voltage     | 400 V                                                                                                |
| Horse Power | 5 HP                                                                                                 |
| Speed       | 2800 RPM                                                                                             |
| Condition   | Good Working Condition                                                                               |