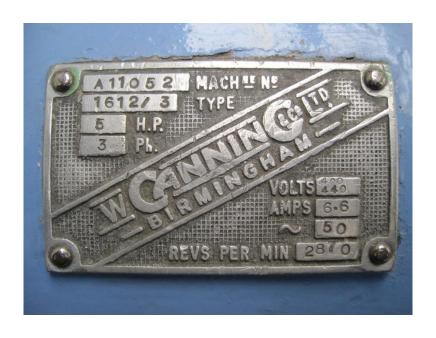

| Description | Double Ended Pedestal Polishing Machine with extra dust capture hoods and additional safety features |
|-------------|------------------------------------------------------------------------------------------------------|
| Make        | Cannings                                                                                             |
| Model       | 1612                                                                                                 |
| Voltage     | 400 V                                                                                                |
| Horse Power | 5 HP                                                                                                 |
| Speed       | 2800 RPM                                                                                             |
| Condition   | Good Working Condition                                                                               |