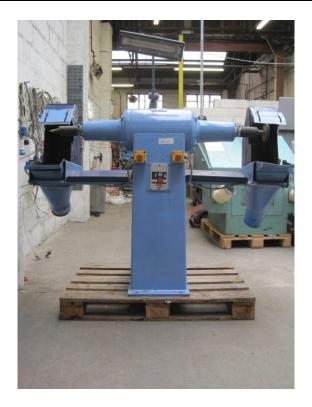

## **SECOND HAND MACHINE**

| Ref. SH47 | Cannings 1612 Double Ended Pedestal   | £1650 |
|-----------|---------------------------------------|-------|
|           | Polishing Machine with extra features |       |

| Description | Double Ended Pedestal Polishing Machine with extra dust capture hoods and additional safety features |
|-------------|------------------------------------------------------------------------------------------------------|
| Make        | Cannings                                                                                             |
| Model       | 1612                                                                                                 |
| Voltage     | 400 V                                                                                                |
| Horse Power | 5 HP                                                                                                 |
| Speed       | 2800 RPM                                                                                             |
| Condition   | Good Working Condition                                                                               |