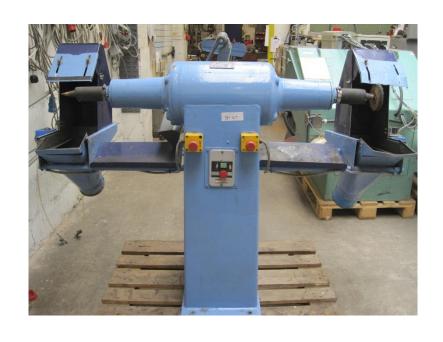

## **SECOND HAND MACHINE**

| Ref. SH47 | Cannings 1612 Double Ended Pedestal   | £1650 |
|-----------|---------------------------------------|-------|
|           | Polishing Machine with extra features |       |

| Description | Double Ended Pedestal Polishing Machine with extra dust capture hoods and additional safety features |
|-------------|------------------------------------------------------------------------------------------------------|
| Make        | Cannings                                                                                             |
| Model       | 1612                                                                                                 |
| Voltage     | 400 V                                                                                                |
| Horse Power | 5 HP                                                                                                 |
| Speed       | 2800 RPM                                                                                             |
| Condition   | Good Working Condition                                                                               |