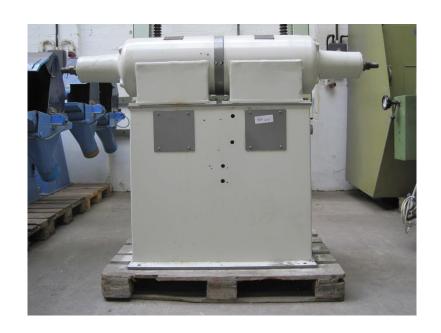

## **SECOND HAND MACHINE**

| Ref. SH44 | Canning 1612 x2 Double Ended Polishing Machine |  |
|-----------|------------------------------------------------|--|
|           | with independent motor                         |  |

| Description | Double ended polishing machine with independent motor |
|-------------|-------------------------------------------------------|
| Make        | Cannings                                              |
| Model       | 1612 x2                                               |
| Voltage     | 400 V                                                 |
| Horse Power | 5 x 5 HP                                              |
| Speed       | 2900 RPM                                              |
| Condition   | Reconditioned                                         |