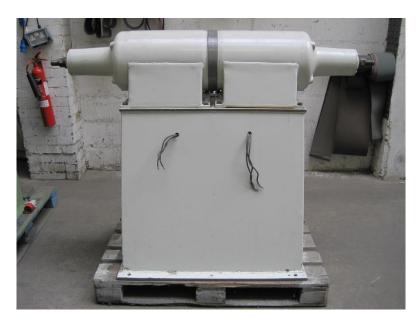

## **SECOND HAND MACHINE**

| Ref. SH44 | Canning 1612 x2 Double Ended Polishing Machine |  |
|-----------|------------------------------------------------|--|
|           | with independent motor                         |  |

| Description | Double ended polishing machine with independent motor |
|-------------|-------------------------------------------------------|
| Make        | Cannings                                              |
| Model       | 1612 x2                                               |
| Voltage     | 400 V                                                 |
| Horse Power | 5 x 5 HP                                              |
| Speed       | 2900 RPM                                              |
| Condition   | Reconditioned                                         |