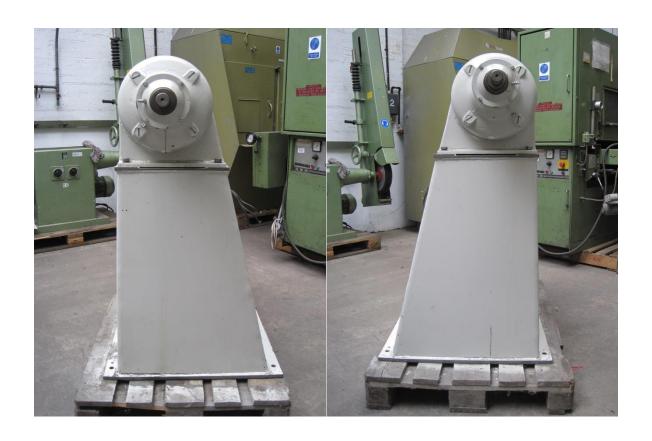

## **SECOND HAND MACHINE**

| Ref. SH44 | Canning 1612 x2 Double Ended Polishing Machine |  |
|-----------|------------------------------------------------|--|
|           | with independent motor                         |  |

| Description | Double ended polishing machine with independent motor |
|-------------|-------------------------------------------------------|
| Make        | Cannings                                              |
| Model       | 1612 x2                                               |
| Voltage     | 400 V                                                 |
| Horse Power | 5 x 5 HP                                              |
| Speed       | 2900 RPM                                              |
| Condition   | Reconditioned                                         |