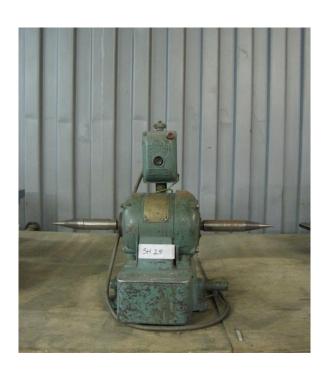

## **SECOND HAND MACHINE**

| Ref. SH25 | Hopkins PS Bench Mounted Double | £295 |
|-----------|---------------------------------|------|
|           | Ended Polishing Machine         |      |

| Description          | Bench mounted double ended polisher |  |
|----------------------|-------------------------------------|--|
| Make                 | Hopkins                             |  |
| Model                | PS                                  |  |
| Voltage              | 400 V                               |  |
| Horse Power          | unknown                             |  |
| Speed                | 2800 RPM                            |  |
| Polishing Wheel Size | 2 x 150mm diameter polishing mop    |  |
| Condition            | Working Condition                   |  |