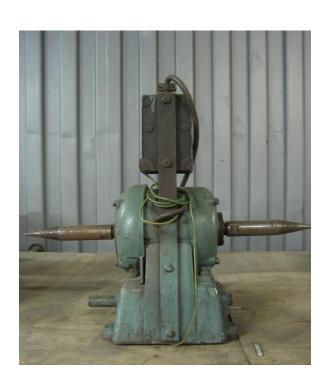

## **SECOND HAND MACHINE**

| Ref. SH25 | Hopkins PS Bench Mounted Double | £295 |
|-----------|---------------------------------|------|
|           | Ended Polishing Machine         |      |

| Description          | Bench mounted double ended polisher |  |
|----------------------|-------------------------------------|--|
| Make                 | Hopkins                             |  |
| Model                | PS                                  |  |
| Voltage              | 400 V                               |  |
| Horse Power          | unknown                             |  |
| Speed                | 2800 RPM                            |  |
| Polishing Wheel Size | 2 x 150mm diameter polishing mop    |  |
| Condition            | Working Condition                   |  |