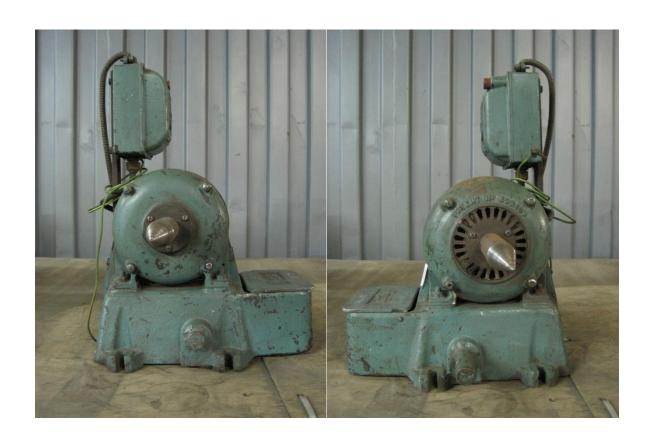

## **SECOND HAND MACHINE**

| Ref. SH25 | Hopkins PS Bench Mounted Double | £295 |
|-----------|---------------------------------|------|
|           | Ended Polishing Machine         |      |

| Description          | Bench mounted double ended polisher |  |
|----------------------|-------------------------------------|--|
| Make                 | Hopkins                             |  |
| Model                | PS                                  |  |
| Voltage              | 400 V                               |  |
| Horse Power          | unknown                             |  |
| Speed                | 2800 RPM                            |  |
| Polishing Wheel Size | 2 x 150mm diameter polishing mop    |  |
| Condition            | Working Condition                   |  |