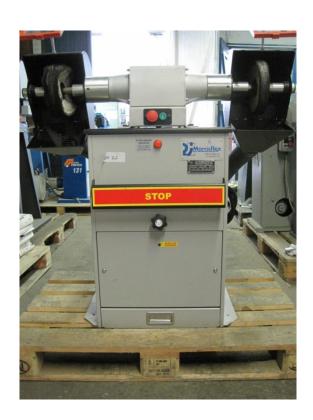

## **SECOND HAND MACHINE**

| Ref. SH23 | RJH Morrisflex Chamois double ended polishing machine |  |
|-----------|-------------------------------------------------------|--|
|           | with built in dust extractor                          |  |

| Description          | Double ended polishing machine with built in dust extractor |
|----------------------|-------------------------------------------------------------|
| Make                 | RJH Morrisflex                                              |
| Model                | Chamois                                                     |
| Voltage              | 400 V                                                       |
| Horse Power          | 0.75 KW                                                     |
| Speed                | 2800 RPM                                                    |
| Polishing Wheel Size | 2 x 200mm diameter wheels                                   |
| Condition            | Very Good                                                   |