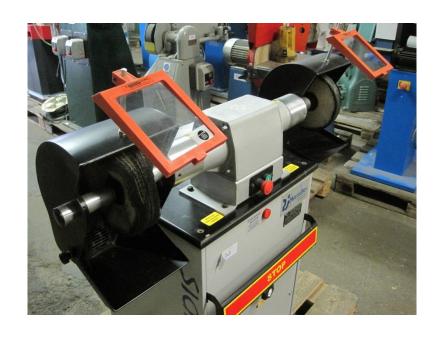

## **SECOND HAND MACHINE**

| Ref. SH23 | RJH Morrisflex Chamois double ended polishing machine |  |
|-----------|-------------------------------------------------------|--|
|           | with built in dust extractor                          |  |

| Description          | Double ended polishing machine with built in dust extractor |
|----------------------|-------------------------------------------------------------|
| Make                 | RJH Morrisflex                                              |
| Model                | Chamois                                                     |
| Voltage              | 400 V                                                       |
| Horse Power          | 0.75 KW                                                     |
| Speed                | 2800 RPM                                                    |
| Polishing Wheel Size | 2 x 200mm diameter wheels                                   |
| Condition            | Very Good                                                   |