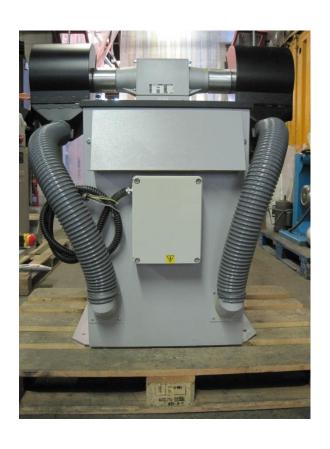

## **SECOND HAND MACHINE**

| Ref. SH23 | RJH Morrisflex Chamois double ended polishing machine |  |
|-----------|-------------------------------------------------------|--|
|           | with built in dust extractor                          |  |

| Description          | Double ended polishing machine with built in dust extractor |
|----------------------|-------------------------------------------------------------|
| Make                 | RJH Morrisflex                                              |
| Model                | Chamois                                                     |
| Voltage              | 400 V                                                       |
| Horse Power          | 0.75 KW                                                     |
| Speed                | 2800 RPM                                                    |
| Polishing Wheel Size | 2 x 200mm diameter wheels                                   |
| Condition            | Very Good                                                   |