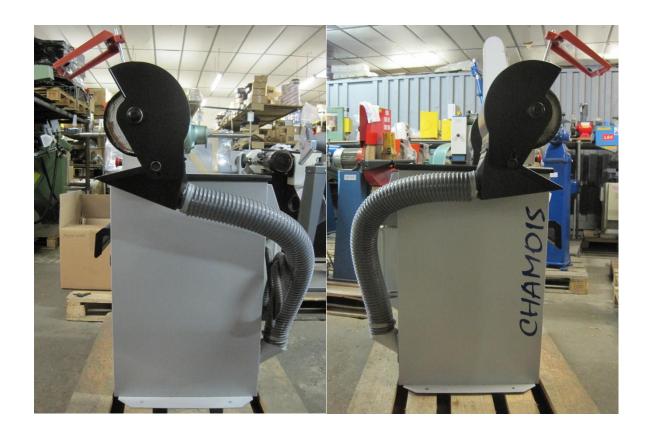

## **SECOND HAND MACHINE**

| Ref. SH23 | RJH Morrisflex Chamois double ended polishing machine |  |
|-----------|-------------------------------------------------------|--|
|           | with built in dust extractor                          |  |

| Description          | Double ended polishing machine with built in dust extractor |
|----------------------|-------------------------------------------------------------|
| Make                 | RJH Morrisflex                                              |
| Model                | Chamois                                                     |
| Voltage              | 400 V                                                       |
| Horse Power          | 0.75 KW                                                     |
| Speed                | 2800 RPM                                                    |
| Polishing Wheel Size | 2 x 200mm diameter wheels                                   |
| Condition            | Very Good                                                   |