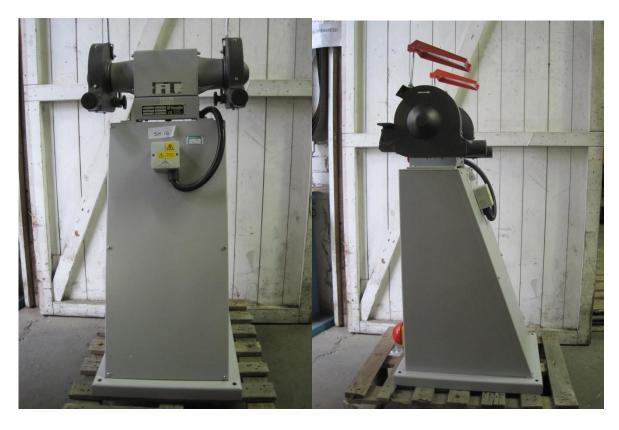

## **SECOND HAND MACHINE**

| Ref. SH16 | RJH Morrisflex Gryphon Double Ended | £670 |
|-----------|-------------------------------------|------|
|           | Grinder on Pedestal                 |      |

| Description         | Pedestal mounted 8 inch / 200mm x 25mm diameter wheel double ended |
|---------------------|--------------------------------------------------------------------|
| Make                | RJH Morrisflex                                                     |
| Model               | Gryphon                                                            |
| Voltage             | 230 V                                                              |
| Horse Power         | 0.9 KW                                                             |
| Speed               | 3000 RPM                                                           |
| Grinding Wheel Size | 2 x 200mm diameter                                                 |
| Condition           | As New                                                             |