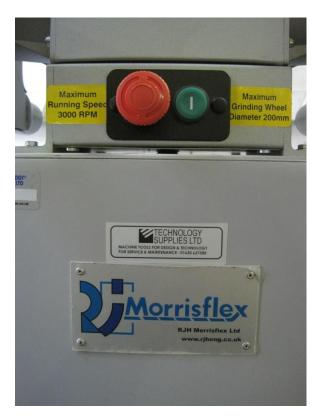

| Description         | Pedestal mounted 8 inch / 200mm x 25mm diameter wheel double ended |
|---------------------|--------------------------------------------------------------------|
| Make                | RJH Morrisflex                                                     |
| Model               | Gryphon                                                            |
| Voltage             | 230 V                                                              |
| Horse Power         | 0.9 KW                                                             |
| Speed               | 3000 RPM                                                           |
| Grinding Wheel Size | 2 x 200mm diameter                                                 |
| Condition           | As New                                                             |