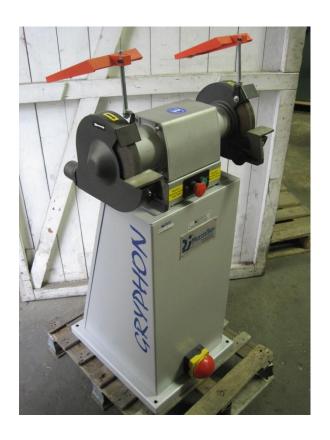

## **SECOND HAND MACHINE**

| Ref. SH16 | RJH Morrisflex Gryphon Double Ended | £670 |
|-----------|-------------------------------------|------|
|           | Grinder on Pedestal                 |      |

| Description         | Pedestal mounted 8 inch / 200mm x 25mm diameter wheel double ended |
|---------------------|--------------------------------------------------------------------|
| Make                | RJH Morrisflex                                                     |
| Model               | Gryphon                                                            |
| Voltage             | 230 V                                                              |
| Horse Power         | 0.9 KW                                                             |
| Speed               | 3000 RPM                                                           |
| Grinding Wheel Size | 2 x 200mm diameter                                                 |
| Condition           | As New                                                             |