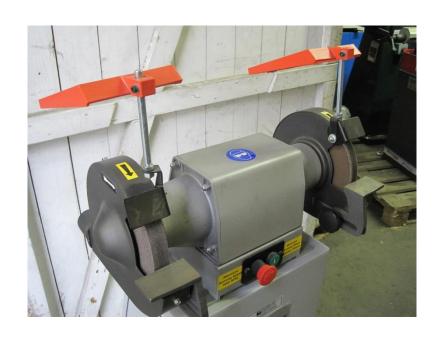

## **SECOND HAND MACHINE**

| Ref. SH16 | RJH Morrisflex Gryphon Double Ended | £670 |
|-----------|-------------------------------------|------|
|           | Grinder on Pedestal                 |      |

| Description         | Pedestal mounted 8 inch / 200mm x 25mm diameter wheel double ended |
|---------------------|--------------------------------------------------------------------|
| Make                | RJH Morrisflex                                                     |
| Model               | Gryphon                                                            |
| Voltage             | 230 V                                                              |
| Horse Power         | 0.9 KW                                                             |
| Speed               | 3000 RPM                                                           |
| Grinding Wheel Size | 2 x 200mm diameter                                                 |
| Condition           | As New                                                             |