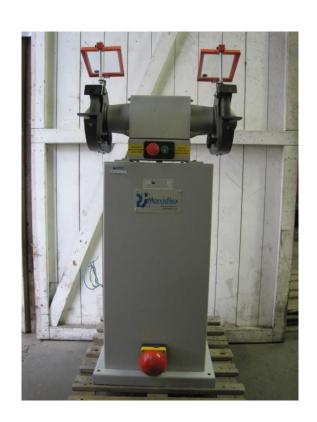

## **SECOND HAND MACHINE**

| Ref. SH16 | RJH Morrisflex Gryphon Double Ended | £670 |
|-----------|-------------------------------------|------|
|           | Grinder on Pedestal                 |      |

| Description         | Pedestal mounted 8 inch / 200mm x 25mm diameter wheel double ended |
|---------------------|--------------------------------------------------------------------|
| Make                | RJH Morrisflex                                                     |
| Model               | Gryphon                                                            |
| Voltage             | 230 V                                                              |
| Horse Power         | 0.9 KW                                                             |
| Speed               | 3000 RPM                                                           |
| Grinding Wheel Size | 2 x 200mm diameter                                                 |
| Condition           | As New                                                             |