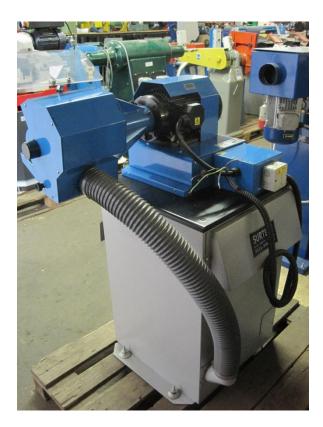

SECOND HAND MACHINE

| Ref. SH14 | RJH Morrisflex Zebra Single Ended Polishing / Abrasive |  |
|-----------|--------------------------------------------------------|--|
|           | Machine (built in dust extractor)                      |  |

| Description                          | Single Ended Polishing / Abrasive Machine with<br>built in dust extractor |
|--------------------------------------|---------------------------------------------------------------------------|
| Make                                 | RJH Morrisflex                                                            |
| Model                                | Zebra                                                                     |
| Voltage                              | 400 V                                                                     |
| Horse Power                          | 1.1 KW                                                                    |
| Speed                                | 700 rpm                                                                   |
| Abrasive and or Polishing Wheel Size | 200mm diameter wheel                                                      |
| Condition                            | Very Good                                                                 |