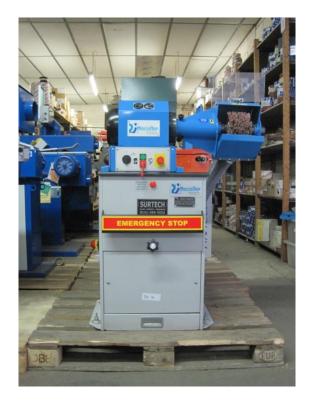

SECOND HAND MACHINE

| Ref. SH14 | RJH Morrisflex Zebra Single Ended Polishing / Abrasive |  |
|-----------|--------------------------------------------------------|--|
|           | Machine (built in dust extractor)                      |  |

| Description                          | Single Ended Polishing / Abrasive Machine with<br>built in dust extractor |
|--------------------------------------|---------------------------------------------------------------------------|
| Make                                 | RJH Morrisflex                                                            |
| Model                                | Zebra                                                                     |
| Voltage                              | 400 V                                                                     |
| Horse Power                          | 1.1 KW                                                                    |
| Speed                                | 700 rpm                                                                   |
| Abrasive and or Polishing Wheel Size | 200mm diameter wheel                                                      |
| Condition                            | Very Good                                                                 |