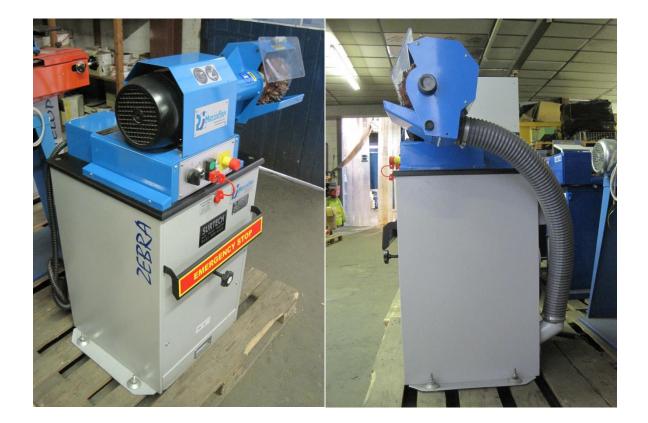

SECOND HAND MACHINE

| Ref. SH14 | RJH Morrisflex Zebra Single Ended Polishing / Abrasive |  |
|-----------|--------------------------------------------------------|--|
|           | Machine (built in dust extractor)                      |  |

| Description                          | Single Ended Polishing / Abrasive Machine with<br>built in dust extractor |
|--------------------------------------|---------------------------------------------------------------------------|
| Make                                 | RJH Morrisflex                                                            |
| Model                                | Zebra                                                                     |
| Voltage                              | 400 V                                                                     |
| Horse Power                          | 1.1 KW                                                                    |
| Speed                                | 700 rpm                                                                   |
| Abrasive and or Polishing Wheel Size | 200mm diameter wheel                                                      |
| Condition                            | Very Good                                                                 |