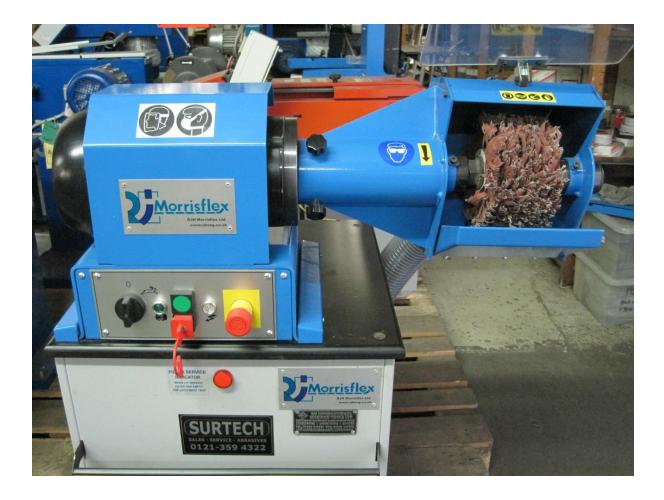

SECOND HAND MACHINE

| Ref. SH14 | RJH Morrisflex Zebra Single Ended Polishing / Abrasive |  |
|-----------|--------------------------------------------------------|--|
|           | Machine (built in dust extractor)                      |  |

| Description                          | Single Ended Polishing / Abrasive Machine with<br>built in dust extractor |
|--------------------------------------|---------------------------------------------------------------------------|
| Make                                 | RJH Morrisflex                                                            |
| Model                                | Zebra                                                                     |
| Voltage                              | 400 V                                                                     |
| Horse Power                          | 1.1 KW                                                                    |
| Speed                                | 700 rpm                                                                   |
| Abrasive and or Polishing Wheel Size | 200mm diameter wheel                                                      |
| Condition                            | Very Good                                                                 |