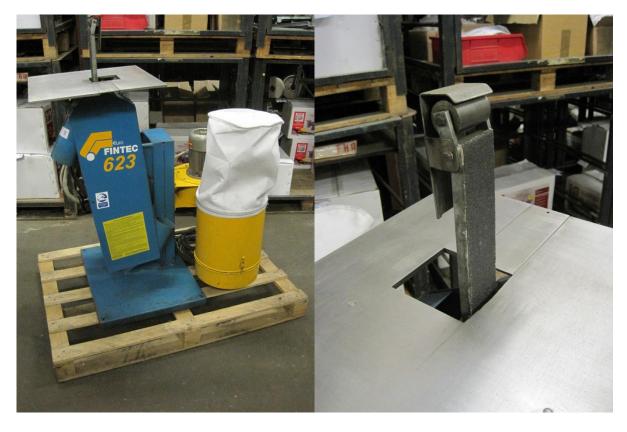

## Fintec 623 Vertical Abrasive Belt Machine with built in dust extractor

£1690

| Description        | Vertical abrasive belt machine with built in dust extractor |
|--------------------|-------------------------------------------------------------|
| Make               | Fintec                                                      |
| Model              | 623                                                         |
| Voltage            | 400 V                                                       |
| Horse Power        | 3 HP                                                        |
| Speed              | 2                                                           |
| Abrasive Belt Size | 6-75mm x 2000mm                                             |
| Condition          | Working Condition                                           |