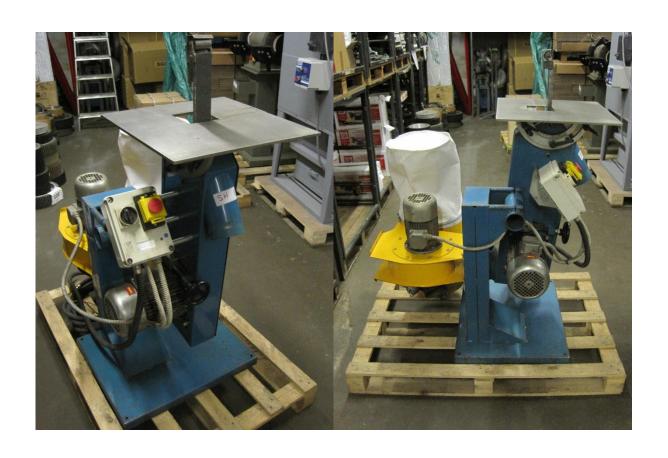

## Fintec 623 Vertical Abrasive Belt Machine with built in dust extractor

£1690

| Description        | Vertical abrasive belt machine with built in dust extractor |
|--------------------|-------------------------------------------------------------|
| Make               | Fintec                                                      |
| Model              | 623                                                         |
| Voltage            | 400 V                                                       |
| Horse Power        | 3 HP                                                        |
| Speed              | 2                                                           |
| Abrasive Belt Size | 6-75mm x 2000mm                                             |
| Condition          | Working Condition                                           |