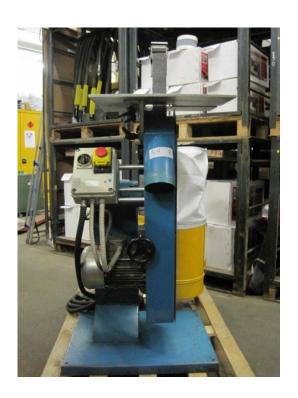

## Fintec 623 Vertical Abrasive Belt Machine with built in dust extractor

£1690

| Description        | Vertical abrasive belt machine with built in dust extractor |
|--------------------|-------------------------------------------------------------|
| Make               | Fintec                                                      |
| Model              | 623                                                         |
| Voltage            | 400 V                                                       |
| Horse Power        | 3 HP                                                        |
| Speed              | 2                                                           |
| Abrasive Belt Size | 6-75mm x 2000mm                                             |
| Condition          | Working Condition                                           |