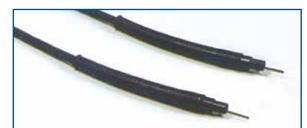

Flexible shafts to suit all applications from light to extra heavy duty

Over 25 quick change straight and angled head tools

Suitable for use with abrasive belts, abrasive wheels, abrasive discs, mounted points, buffs, abrasive brushes, polishing mops, etc.