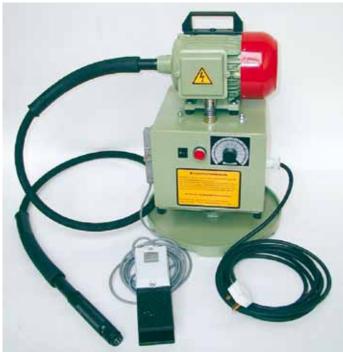

## Model Rotoflex V14 - 1.5

## Variable speed abrasive power tool

- Powerful 1.5 kW flexible shaft drive (optional 2.2 kW and 3 kW available)
- Variable speeds from 800-14,000 rpm
- Over 25 quick-change grinding, deburring and polishing heads
- Operates on industrial 240V single phase, 20A (415V three phase available)
- Safe foot pedal control
- Automatic cut out prevents damage to flexible shafts

Flexible shafts to suit all applications from light to extra heavy duty

Over 25 quick change straight and angled head tools

Suitable for use with abrasive belts, abrasive wheels, abrasive discs, mounted points, buffs, abrasive brushes, polishing mops, etc.