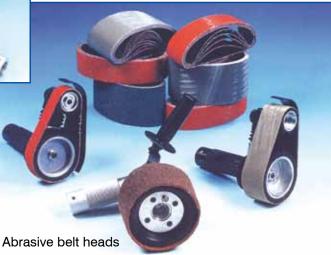

Flexible shafts to suit all applications from light to extra heavy duty

Over 25 quick change straight and angled head tools

Suitable for use with abrasive belts, abrasive wheels, abrasive discs, mounted points, buffs, abrasive brushes, polishing mops, etc.