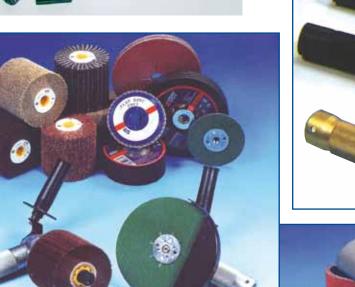

Flexible shafts to suit all applications from light to extra heavy duty

Over 25 quick change straight and angled head tools

Suitable for use with abrasive belts, abrasive wheels, abrasive discs, mounted points, buffs, abrasive brushes, polishing mops, etc.