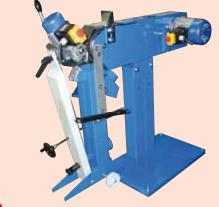

#### Changes from Belt Grinder to Tube Polisher in minutes!

#### Tube Polisher

Use for grinding and polishing of straight and tapered tube.

The tube polisher has controls for setting tube diameter, tube feed speed and contact pressure.

Bolt on dust extractor

Simple infeed and outfeed tube supports