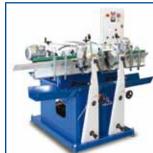

## **Model EG 75 KOMBI Belt Grinder** / **Tube Polisher**

#### **Model EG 75 KOMBI**

Min/max tube diameter: 10mm - 100mm

Min/max tube length

Approx. 1000mm Without conveyor: With conveyor: Approx. 6000mm Max. tube weight: Approx. 10 kg Main motor: 2,7 KW, 1 speed,

#### **Abrasive Belt Grinder EG 75**

Use without centreless attachment for general purpose grinding on front contact wheel or top platen.

### **Attachment**

Bolt on the centreless attachment.

#### Tube Polisher

Use for grinding and polishing of straight and tapered tube.

The tube polisher has controls for setting tube diameter, tube feed speed and contact pressure.

Bolt on dust extractor

Simple infeed and outfeed tube supports