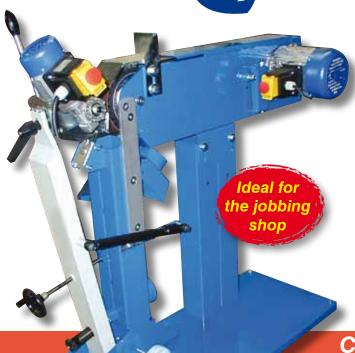

#### **Model EG 75 KOMBI**

Min/max tube diameter: 10mm - 100mm

Min/max tube length

Approx. 1000mm Without conveyor: With conveyor: Approx. 6000mm Max. tube weight: Approx. 10 kg Main motor: 2,7 KW, 1 speed,

### **Attachment**

Bolt on the centreless attachment.

#### Tube Polisher

Use for grinding and polishing of straight and tapered tube.

The tube polisher has controls for setting tube diameter, tube feed speed and contact pressure.

Bolt on dust extractor

Simple infeed and outfeed tube supports