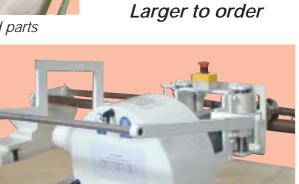

## MODEL FAB BUFFING MACHINE

Ideal for finishing sheet, plate, extrusions, fabrications, tubes, hollow section, bar, etc.

Longitudinal polishing of tubular parts

Polish fabricated parts

Polish flat parts

SURFACE TECHNOLOGY PRODUCTS LTD. 244 HENEAGE STREET, BIRMINGHAM B7 4LY Telephone: 0121 359 4322 Fax: 0121 359 1817 E-mail: sales@surtech.co.uk www.surtech.co.uk