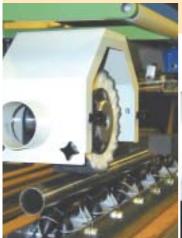

## MODEL FAB BUFFING MACHINE

Ideal for finishing sheet, plate, extrusions, fabrications, tubes, hollow section, bar, etc.

Longitudinal polishing of tubular parts

Polish fabricated parts

Polish flat parts

SURFACE TECHNOLOGY PRODUCTS LTD. 244 HENEAGE STREET, BIRMINGHAM B7 4LY Telephone: 0121 359 4322 Fax: 0121 359 1817 E-mail: sales@surtech.co.uk www.surtech.co.uk