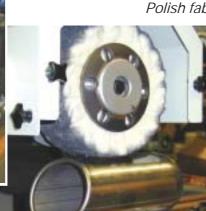

## MODEL FAB BUFFING MACHINE

Ideal for finishing sheet, plate, extrusions, fabrications, tubes, hollow section, bar, etc.

Longitudinal polishing of tubular parts

Polish fabricated parts

Polish flat parts

SURFACE TECHNOLOGY PRODUCTS LTD. 244 HENEAGE STREET, BIRMINGHAM B7 4LY Telephone: 0121 359 4322 Fax: 0121 359 1817 E-mail: sales@surtech.co.uk www.surtech.co.uk